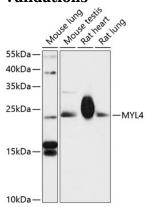

**Dilutions** 

WB 1:500 - 1:2000

**Validations** 

Western blot - MYL4 Polyclonal Antibody

Western blot analysis of extracts of various cell lines, using MYL4 antibody at 1:3000 dilution. Secondary antibody: HRP Goat Anti-Rabbit IgG (H+L) at 1:10000

dilution.Lysates/proteins: 25ug per lane.Blocking buffer: 3% nonfat dry milk in TBST.Detection: ECL

Enhanced Kit .Exposure time: 10s.