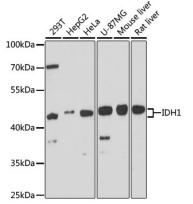

### Validations

Western blot - IDH1 Polyclonal Antibody

Western blot analysis of extracts of various cell lines, using IDH1 antibody at 1:3000 dilution.Secondary antibody: HRP Goat Anti-Rabbit IgG (H+L) at 1:10000 dilution.Lysates/proteins: 25ug per lane.Blocking buffer: 3% nonfat dry milk in TBST.Detection: ECL

Basic Kit .Exposure time: 30s. <sup>35kDa</sup>

Immunoprecipitation - IDH1 Polyclonal Antibody

Immunoprecipitation analysis of 200ug extracts of HeLa cells, using 3 ug IDH1 antibody . Western blot was performed from the immunoprecipitate using IDH1 antibody at a dilition of 1:1000.