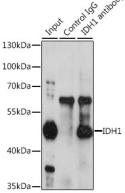

Basic Kit .Exposure time: 30s. <sup>35kDa</sup>

Immunoprecipitation - IDH1 Polyclonal Antibody

Immunoprecipitation analysis of 200ug extracts of HeLa cells, using 3 ug IDH1 antibody . Western blot was performed from the immunoprecipitate using IDH1 antibody at a dilition of 1:1000.