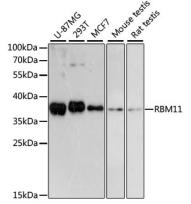

### Validations

Western blot - RBM11 Polyclonal Antibody

Western blot analysis of extracts of various cell lines, using RBM11 antibody at 1:3000 dilution.Secondary antibody: HRP Goat Anti-Rabbit IgG (H+L) at 1:10000 dilution.Lysates/proteins: 25ug per lane.Blocking buffer: 3% nonfat dry milk in TBST.Detection: ECL Basic Kit .Exposure time: 90s.