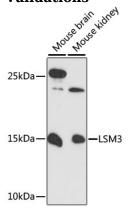

WB 1:500 - 1:2000

**Validations** 

Western blot - LSM3 Polyclonal Antibody

Western blot analysis of extracts of various cell lines, using LSM3 antibody at 1:3000 dilution. Secondary antibody: HRP Goat Anti-Rabbit IgG (H+L) at 1:10000

dilution.Lysates/proteins: 25ug per lane.Blocking buffer: 3% nonfat dry milk in TBST.Detection: ECL

Enhanced Kit .Exposure time: 90s.