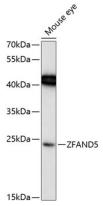

**Dilutions** 

WB 1:500 - 1:1000

**Validations** 

Western blot - ZFAND5 Polyclonal Antibody

Western blot analysis of extracts of mouse eye, using ZFAND5 Antibody at 1:1000 dilution. Secondary antibody: HRP Goat Anti-Rabbit IgG (H+L) at 1:10000 dilution. Lysates/proteins: 25ug per lane. Blocking buffer: 3% nonfat dry milk in TBST. Detection: ECL

Enhanced Kit .Exposure time: 90s.