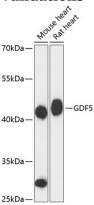

WB 1:500 - 1:2000 IHC 1:50 - 1:200

**Validations** 

Western blot - GDF5 Polyclonal Antibody

Western blot analysis of extracts of various cell lines, using GDF5 antibody at 1:3000 dilution. Secondary antibody: HRP Goat Anti-Rabbit IgG (H+L) at 1:10000 dilution. Lysates/proteins: 25ug per lane. Blocking buffer: 3% nonfat dry milk in TBST. Detection: ECL Basic Kit . Exposure time: 90s.