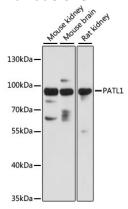

## Validations

Western blot - PATL1 Polyclonal Antibody

Western blot analysis of extracts of various cell lines, using PATL1 antibody at 1:3000 dilution.Secondary antibody: HRP Goat Anti-Rabbit IgG (H+L) at 1:10000 dilution.Lysates/proteins: 25ug per lane.Blocking buffer: 3% nonfat dry milk in TBST.Detection: ECL Basic Kit .Exposure time: 30s.