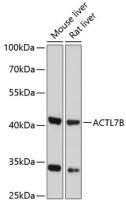

# Validations

Western blot - ACTL7B Polyclonal Antibody

Western blot analysis of extracts of various cell lines, using ACTL7B antibody at 1:3000 dilution.Secondary antibody: HRP Goat Anti-Rabbit IgG (H+L) at 1:10000 dilution.Lysates/proteins: 25ug per lane.Blocking buffer: 3% nonfat dry milk in TBST.Detection: ECL Basic Kit .Exposure time: 60s.