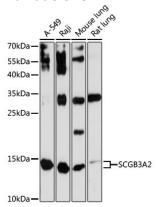

**Dilutions** 

WB 1:500 - 1:2000

**Validations** 

Western blot - SCGB3A2 Polyclonal Antibody

Western blot analysis of extracts of various cell lines, using SCGB3A2 antibody at 1:3000 dilution. Secondary antibody: HRP Goat Anti-Rabbit IgG (H+L) at 1:10000

dilution.Lysates/proteins: 25ug per lane.Blocking buffer: 3% nonfat dry milk in TBST.Detection: ECL

Enhanced Kit .Exposure time: 90s.