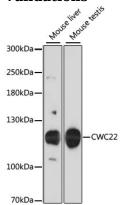

**Dilutions** 

WB 1:1000 - 1:2000

**Validations** 

Western blot - CWC22 Polyclonal Antibody

Western blot analysis of extracts of various cell lines, using CWC22 antibody at 1:3000 dilution. Secondary antibody: HRP Goat Anti-Rabbit IgG (H+L) at 1:10000 dilution. Lysates/proteins: 25 ug per lane. Blocking

buffer: 3% nonfat dry milk in TBST.Detection: ECL

Basic Kit .Exposure time: 30s.