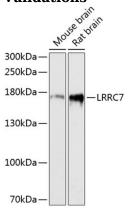

# Validations

Western blot - LRRC7 Polyclonal Antibody

Western blot analysis of extracts of various cell lines, using LRRC7 antibody at 1:3000 dilution.Secondary antibody: HRP Goat Anti-Rabbit IgG (H+L) at 1:10000 dilution.Lysates/proteins: 25ug per lane.Blocking buffer: 3% nonfat dry milk in TBST.Detection: ECL Basic Kit .Exposure time: 90s.