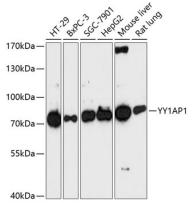

## Validations

Western blot - YY1AP1 Polyclonal Antibody

Western blot analysis of extracts of various cell lines, using YY1AP1 antibody at 1:3000 dilution.Secondary antibody: HRP Goat Anti-Rabbit IgG (H+L) at 1:10000 dilution.Lysates/proteins: 25ug per lane.Blocking buffer: 3% nonfat dry milk in TBST.Detection: ECL Basic Kit .Exposure time: 30s.