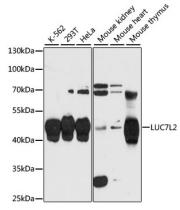

**Dilutions** 

WB 1:500 - 1:2000

**Validations** 

Western blot - LUC7L2 Polyclonal Antibody

Western blot analysis of extracts of various cell lines, using LUC7L2 antibody at 1:3000 dilution. Secondary antibody: HRP Goat Anti-

Rabbit IgG (H+L) at 1:10000

dilution. Lysates/proteins: 25<br/>ug per lane. Blocking buffer: 3% nonfat dry milk in TBST. Detection: ECL

Enhanced Kit .Exposure time: 30s.