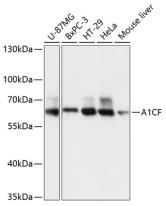

**Dilutions** 

WB 1:500 - 1:2000

**Validations** 

Western blot - A1CF Polyclonal Antibody

Western blot analysis of extracts of various cell lines, using A1CF antibody at 1:3000 dilution. Secondary antibody: HRP Goat Anti-

Rabbit IgG (H+L) at 1:10000

dilution. Lysates/proteins: 25<br/>ug per lane. Blocking buffer: 3% nonfat dry milk in TBST.<br/>Detection: ECL

Basic Kit .Exposure time: 1s.