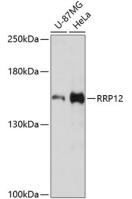

# Validations

Western blot - RRP12 Polyclonal Antibody

Western blot analysis of extracts of various cell lines, using RRP12 antibody at 1:3000 dilution.Secondary antibody: HRP Goat Anti-Rabbit IgG (H+L) at 1:10000 dilution.Lysates/proteins: 25ug per lane.Blocking buffer: 3% nonfat dry milk in TBST.Detection: ECL Basic Kit .Exposure time: 90s.