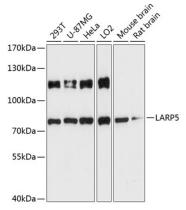

**Dilutions** 

WB 1:500 - 1:2000

**Validations** 

Western blot - LARP5 Polyclonal Antibody

Western blot analysis of extracts of various cell lines, using LARP5 antibody at 1:3000 dilution.Secondary antibody: HRP Goat Anti-Rabbit IgG (H+L) at 1:10000

dilution.Lysates/proteins: 25ug per lane.Blocking buffer: 3% nonfat dry milk in TBST.Detection: ECL

Basic Kit .Exposure time: 90s.