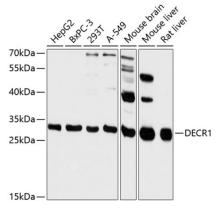

**Dilutions** 

WB 1:500 - 1:2000

**Validations** 

Western blot - DECR1 Polyclonal Antibody

Western blot analysis of extracts of various cell lines, using DECR1 antibody at 1:3000 dilution. Secondary antibody: HRP Goat Anti-

Rabbit IgG (H+L) at 1:10000

dilution. Lysates/proteins: 25<br/>ug per lane. Blocking buffer: 3% nonfat dry milk in TBST. Detection: ECL

Basic Kit .Exposure time: 30s.