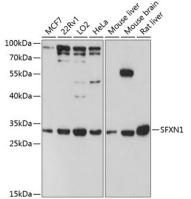

## Validations

Western blot - SFXN1 Polyclonal Antibody

Western blot analysis of extracts of various cell lines, using SFXN1 antibody at 1:3000 dilution.Secondary antibody: HRP Goat Anti-Rabbit IgG (H+L) at 1:10000 dilution.Lysates/proteins: 25ug per lane.Blocking buffer: 3% nonfat dry milk in TBST.Detection: ECL Basic Kit .Exposure time: 90s.