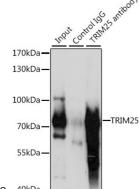

buffer: 3% nonfat dry milk in TBST.Detection: ECL

Basic Kit .Exposure time: 30s. 40kDa

 $\label{lem:munoprecipitation-TRIM25 Polyclonal} Immunoprecipitation - TRIM25 Polyclonal Antibody$ 

Immunoprecipitation analysis of 200ug extracts of HepG2 cells, using 3 ug TRIM25 antibody. Western blot was performed from the immunoprecipitate using TRIM25 antibody at a dilition of 1:1000.