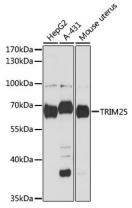

## **Validations**

Western blot - TRIM25 Polyclonal Antibody

Western blot analysis of extracts of various cell lines, using TRIM25 antibody at 1:3000 dilution. Secondary antibody: HRP Goat Anti-Rabbit IgG (H+L) at 1:10000 dilution. Lysates/proteins: 25ug per lane. Blocking

buffer: 3% nonfat dry milk in TBST.Detection: ECL

Basic Kit .Exposure time: 30s. 40kDa

 $\label{lem:munoprecipitation-TRIM25 Polyclonal} Immunoprecipitation - TRIM25 Polyclonal Antibody$ 

Immunoprecipitation analysis of 200ug extracts of HepG2 cells, using 3 ug TRIM25 antibody. Western blot was performed from the immunoprecipitate using TRIM25 antibody at a dilition of 1:1000.