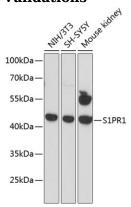

**Dilutions** 

WB 1:500 - 1:2000

**Validations** 

Western blot - S1PR1 Polyclonal Antibody

Western blot analysis of extracts of various cell lines, using S1PR1 antibody at 1:3000 dilution. Secondary antibody: HRP Goat Anti-Rabbit IgG (H+L) at 1:10000 dilution. Lysates/proteins: 25ug per lane. Blocking buffer: 3% nonfat dry milk in TBST. Detection: ECL

Basic Kit .Exposure time: 90s.