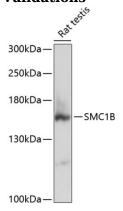

**Dilutions** 

WB 1:500 - 1:1000

**Validations** 

Western blot - SMC1B Polyclonal Antibody

Western blot analysis of extracts of rat testis, using SMC1B antibody at 1:3000 dilution. Secondary antibody: HRP Goat Anti-Rabbit IgG (H+L) at 1:10000

dilution.Lysates/proteins: 25ug per lane.Blocking buffer: 3% nonfat dry milk in TBST.Detection: ECL

Basic Kit .Exposure time: 30s.