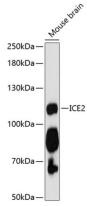

**Dilutions** 

WB 1:500 - 1:1000

**Validations** 

Western blot - ICE2 Polyclonal Antibody

Western blot analysis of extracts of mouse brain, using ICE2 antibody at 1:3000 dilution. Secondary antibody: HRP Goat Anti-Rabbit IgG (H+L) at 1:10000 dilution. Lysates/proteins: 25ug per lane. Blocking buffer: 3% nonfat dry milk in TBST. Detection: ECL Enhanced Kit . Exposure

time: 90s.