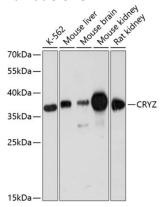

**Dilutions** 

WB 1:500 - 1:2000

**Validations** 

Western blot - CRYZ Polyclonal Antibody

Western blot analysis of extracts of various cell lines, using CRYZ antibody at 1:3000 dilution.Secondary antibody: HRP Goat Anti-Rabbit IgG (H+L) at 1:10000

dilution.Lysates/proteins: 25ug per lane.Blocking buffer: 3% nonfat dry milk in TBST.Detection: ECL

Basic Kit .Exposure time: 30s.