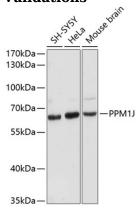

#### Validations

Western blot - PPM1J Polyclonal Antibody

Western blot analysis of extracts of various cell lines, using PPM1J antibody at 1:3000 dilution.Secondary antibody: HRP Goat Anti-Rabbit IgG (H+L) at 1:10000 dilution.Lysates/proteins: 25ug per lane.Blocking buffer: 3% nonfat dry milk in TBST.Detection: ECL Basic Kit .Exposure time: 90s.