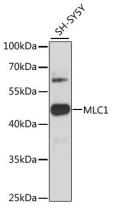

**Dilutions** 

WB 1:500 - 1:2000

**Validations** 

Western blot - MLC1 Polyclonal Antibody

Western blot analysis of extracts of SH-SY5Y cells, using MLC1 antibody at 1:3000

dilution. Secondary antibody: HRP Goat Anti-

Rabbit IgG (H+L) at 1:10000

dilution.Lysates/proteins: 25ug per lane.Blocking buffer: 3% nonfat dry milk in TBST.Detection: ECL

Basic Kit .Exposure time: 30s.