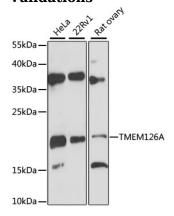

**Dilutions** 

WB 1:500 - 1:2000

**Validations** 

Western blot - TMEM126A Polyclonal Antibody

Western blot analysis of extracts of various cell lines, using TMEM126A antibody at 1:3000 dilution. Secondary antibody: HRP Goat Anti-

Rabbit IgG (H+L) at 1:10000

dilution.Lysates/proteins: 25ug per lane.Blocking buffer: 3% nonfat dry milk in TBST.Detection: ECL

Enhanced Kit .Exposure time: 90s.