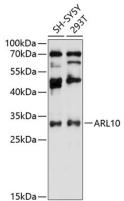

**Dilutions** 

WB 1:500 - 1:2000

**Validations** 

Western blot - ARL10 Polyclonal Antibody

Western blot analysis of extracts of various cell lines, using ARL10 antibody at 1:3000 dilution. Secondary antibody: HRP Goat Anti-Rabbit IgG (H+L) at 1:10000 dilution. Lysates/proteins: 25ug per lane. Blocking

buffer: 3% nonfat dry milk in TBST.Detection: ECL

Enhanced Kit .Exposure time: 90s.