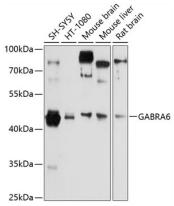

**Dilutions** 

WB 1:500 - 1:2000

**Validations** 

Western blot - GABRA6 Polyclonal Antibody

Western blot analysis of extracts of various cell lines, using GABRA6 antibody at 1:3000 dilution. Secondary antibody: HRP Goat Anti-

Rabbit IgG (H+L) at 1:10000

dilution. Lysates/proteins: 25<br/>ug per lane. Blocking buffer: 3% nonfat dry milk in TBST. Detection: <br/>  ${\tt ECL}$ 

Enhanced Kit .Exposure time: 10s.