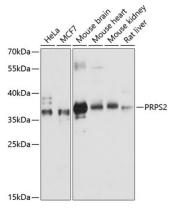

WB 1:1000 - 1:2000

**Validations** 

Western blot - PRPS2 Polyclonal Antibody

Western blot analysis of extracts of various cell lines, using PRPS2 antibody at 1:3000 dilution.Secondary antibody: HRP Goat Anti-Rabbit IgG (H+L) at 1:10000

dilution.Lysates/proteins: 25ug per lane.Blocking buffer: 3% nonfat dry milk in TBST.Detection: ECL

Basic Kit .Exposure time: 30s.