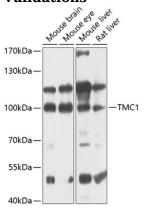

WB 1:500 - 1:2000

**Validations** 

Western blot - TMC1 Polyclonal Antibody

Western blot analysis of extracts of various cell lines, using TMC1 antibody at 1:1000 dilution. Secondary antibody: HRP Goat Anti-Rabbit IgG (H+L) at 1:10000 dilution. Lysates/proteins: 25 ug per lane. Blocking

buffer: 3% nonfat dry milk in TBST.Detection: ECL

Enhanced Kit .Exposure time: 60s.