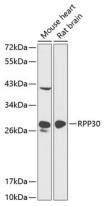

**Dilutions** 

WB 1:500 - 1:2000

**Validations** 

Western blot - RPP30 Polyclonal Antibody

Western blot analysis of extracts of various cell lines, using RPP30 antibody at 1:1000 dilution. Secondary antibody: HRP Goat Anti-Rabbit IgG (H+L) at 1:10000 dilution. Lysates/proteins: 25ug per lane. Blocking buffer: 3% nonfat dry milk in TBST. Detection: ECL

Enhanced Kit .Exposure time: 90s.