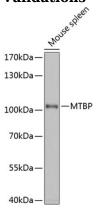

WB 1:500 - 1:2000

**Validations** 

Western blot - MTBP Polyclonal Antibody

Western blot analysis of extracts of mouse spleen, using MTBP antibody at 1:1000 dilution. Secondary antibody: HRP Goat Anti-

Rabbit IgG (H+L) at 1:10000

dilution.Lysates/proteins: 25ug per lane.Blocking buffer: 3% nonfat dry milk in TBST.Detection: ECL

Basic Kit .Exposure time: 1s.