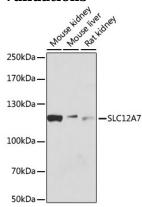

## Validations

Western blot - SLC12A7 Polyclonal Antibody

Western blot analysis of extracts of various cell lines, using SLC12A7 antibody at 1:1000 dilution.Secondary antibody: HRP Goat Anti-Rabbit IgG (H+L) at 1:10000 dilution.Lysates/proteins: 25ug per lane.Blocking buffer: 3% nonfat dry milk in TBST.Detection: ECL Basic Kit .Exposure time: 30s.