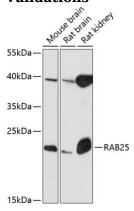

**Dilutions** 

WB 1:500 - 1:2000

**Validations** 

Western blot - RAB25 Polyclonal Antibody

Western blot analysis of extracts of various cell lines, using RAB25 antibody at 1:3000 dilution. Secondary antibody: HRP Goat Anti-Rabbit IgG (H+L) at 1:10000

dilution.Lysates/proteins: 25ug per lane.Blocking buffer: 3% nonfat dry milk in TBST.Detection: ECL

Basic Kit .Exposure time: 90s.