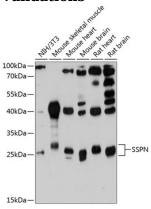

**Dilutions** 

WB 1:500 - 1:2000

**Validations** 

Western blot - SSPN Polyclonal Antibody

Western blot analysis of extracts of various cell lines, using SSPN antibody at 1:3000 dilution.Secondary antibody: HRP Goat Anti-Rabbit IgG (H+L) at 1:10000

dilution.Lysates/proteins: 25ug per lane.Blocking buffer: 3% nonfat dry milk in TBST.Detection: ECL

Basic Kit .Exposure time: 90s.