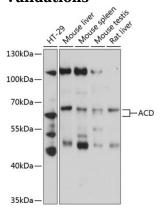

**Dilutions** 

WB 1:500 - 1:2000

**Validations** 

Western blot - ACD Polyclonal Antibody

Western blot analysis of extracts of various cell lines, using ACD antibody at 1:3000 dilution. Secondary antibody: HRP Goat Anti-Rabbit IgG (H+L) at 1:10000

dilution.Lysates/proteins: 25ug per lane.Blocking buffer: 3% nonfat dry milk in TBST.Detection: ECL

Basic Kit .Exposure time: 10s.