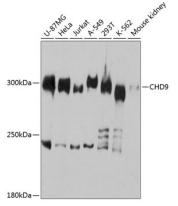

## Validations

Western blot - CHD9 Polyclonal Antibody

Western blot analysis of extracts of various cell lines, using CHD9 antibody at 1:3000 dilution.Secondary antibody: HRP Goat Anti-Rabbit IgG (H+L) at 1:10000 dilution.Lysates/proteins: 25ug per lane.Blocking buffer: 3% nonfat dry milk in TBST.Detection: ECL Basic Kit .Exposure time: 1s.