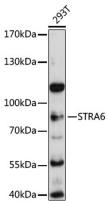

**Dilutions** 

WB 1:500 - 1:2000

**Validations** 

Western blot - STRA6 Polyclonal Antibody

Western blot analysis of extracts of 293T cells, using STRA6 antibody at 1:3000 dilution. Secondary antibody: HRP Goat Anti-

Rabbit IgG (H+L) at 1:10000

dilution. Lysates/proteins: 25<br/>ug per lane. Blocking buffer: 3% nonfat dry milk in TBST.<br/>Detection: ECL

Basic Kit .Exposure time: 30s.