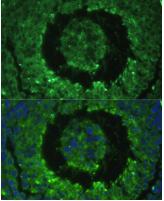

# **DEFB121 Polyclonal Antibody**

Catalog Number: 160945

Antibody

Immunofluorescence analysis of mouse testis cells

using DEFB121 antibody at dilution of 1:100.

Blue: DAPI for nuclear staining.