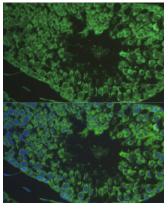

#### **Validations**

Immunohistochemistry - DEFB121 Polyclonal Antibody

Immunohistochemistry of paraffin-embedded human prostate using DEFB121 antibody at dilution of 1:100 (40x lens).

Immunofluorescence - DEFB121 Polyclonal Antibody

Immunofluorescence analysis of rat testis cells using DEFB121 antibody at dilution of 1:100. Blue: DAPI for nuclear staining.

Immunofluorescence - DEFB121 Polyclonal