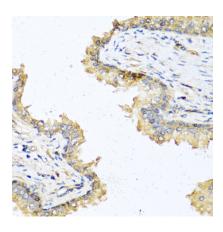

#### **Validations**

Immunohistochemistry - DEFB121 Polyclonal Antibody

Immunohistochemistry of paraffin-embedded human prostate using DEFB121 antibody at dilution of 1:100 (40x lens).

Immunofluorescence - DEFB121 Polyclonal Antibody