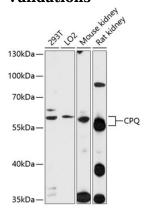

**Validations** 

Western blot - CPQ Polyclonal Antibody

Western blot analysis of extracts of various cell lines, using CPQ antibody at 1:1000 dilution. Secondary antibody: HRP Goat Anti-Rabbit IgG (H+L) at 1:10000

dilution.Lysates/proteins: 25ug per lane.Blocking buffer: 3% nonfat dry milk in TBST.Detection: ECL

Enhanced Kit .Exposure time: 90s.