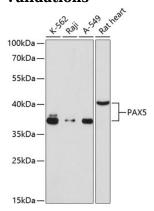

**Validations** 

Western blot - PAX5 Polyclonal Antibody

Western blot analysis of extracts of various cell lines, using PAX5 antibody at 1:1000 dilution. Secondary antibody: HRP Goat Anti-Rabbit IgG (H+L) at 1:10000 dilution. Lysates/proteins: 25 ug per lane. Blocking

buffer: 3% nonfat dry milk in TBST.Detection: ECL

Basic Kit .Exposure time: 90s.