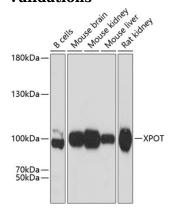

**Dilutions** 

WB 1:500 - 1:2000

**Validations** 

Western blot - XPOT Polyclonal Antibody

Western blot analysis of extracts of various cell lines, using XPOT antibody at 1:3000 dilution. Secondary antibody: HRP Goat Anti-Rabbit IgG (H+L) at 1:10000

dilution.Lysates/proteins: 25ug per lane.Blocking buffer: 3% nonfat dry milk in TBST.Detection: ECL

Basic Kit .Exposure time: 10s.