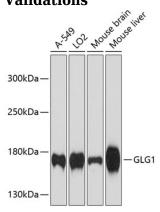

#### Validations

Western blot - GLG1 Polyclonal Antibody

Western blot analysis of extracts of various cell lines, using GLG1 antibody at 1:3000 dilution.Secondary antibody: HRP Goat Anti-Rabbit IgG (H+L) at 1:10000 dilution.Lysates/proteins: 25ug per lane.Blocking buffer: 3% nonfat dry milk in TBST.Detection: ECL Enhanced Kit .Exposure time: 90s.