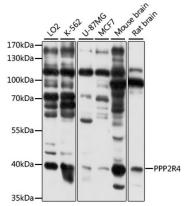

**Dilutions** 

WB 1:500 - 1:2000

**Validations** 

Western blot - PPP2R4 Polyclonal Antibody

Western blot analysis of extracts of various cell lines, using PPP2R4 antibody at 1:3000 dilution. Secondary antibody: HRP Goat Anti-

Rabbit IgG (H+L) at 1:10000

dilution. Lysates/proteins: 25<br/>ug per lane. Blocking buffer: 3% nonfat dry milk in TBST. Detection: ECL

Basic Kit .Exposure time: 20s.