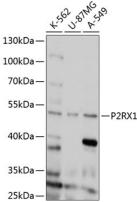

## Validations

Western blot - P2RX1 Polyclonal Antibody

Western blot analysis of extracts of various cell lines, using P2RX1 antibody at 1:1000 dilution.Secondary antibody: HRP Goat Anti-Rabbit IgG (H+L) at 1:10000 dilution.Lysates/proteins: 25ug per lane.Blocking buffer: 3% nonfat dry milk in TBST.Detection: ECL Basic Kit .Exposure time: 5s.