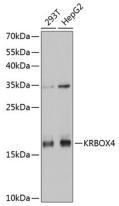

Ig Type

Rabbit IgG

**Applications** 

WB

**Dilutions** 

WB 1:500 - 1:2000

**Validations** 

Western blot - KRBOX4 Polyclonal Antibody

Western blot analysis of extracts of various cell lines, using KRBOX4 antibody at 1:1000 dilution. Secondary antibody: HRP Goat Anti-Rabbit IgG (H+L) at 1:10000 dilution. Lysates/proteins: 25ug per lane. Blocking buffer: 3% nonfat dry milk in TBST. Detection: ECL

Basic Kit .Exposure time: 90s.