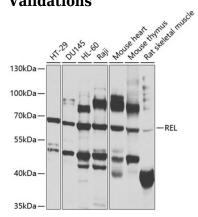

#### Validations

Western blot - REL Polyclonal Antibody

Western blot analysis of extracts of various cell lines, using REL antibody at 1:1000 dilution.Secondary antibody: HRP Goat Anti-Rabbit IgG (H+L) at 1:10000 dilution.Lysates/proteins: 25ug per lane.Blocking buffer: 3% nonfat dry milk in TBST.Detection: ECL Basic Kit .Exposure time: 90s.