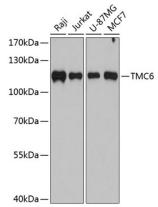

**Ig Type** 

Rabbit IgG

**Applications** 

WB

**Dilutions** 

WB 1:500 - 1:2000

**Validations** 

Western blot - TMC6 Polyclonal Antibody

Western blot analysis of extracts of various cell lines, using TMC6 antibody at 1:1000 dilution. Secondary antibody: HRP Goat Anti-Rabbit IgG (H+L) at 1:10000 dilution. Lysates/proteins: 25 ug per lane. Blocking

buffer: 3% nonfat dry milk in TBST.Detection: ECL

Basic Kit . Exposure time: 90s.