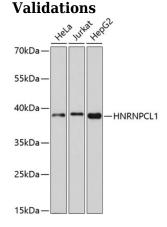

Polyclonal

Ig Type

Rabbit IgG

**Applications** 

WB, IHC, FC

**Dilutions** 

WB 1:500 - 1:2000 IHC 1:50 - 1:100 FC 1:20 - 1:50

Western blot - HNRNPCL1 Polyclonal Antibody

Western blot analysis of extracts of various cell lines, using HNRNPCL1 antibody at 1:1000 dilution. Secondary antibody: HRP Goat Anti-Rabbit IgG (H+L) at 1:10000

dilution.Lysates/proteins: 25ug per lane.Blocking buffer: 3% nonfat dry milk in TBST.Detection: ECL

Enhanced Kit .Exposure time: 90s.