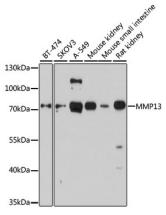

**Dilutions** 

WB 1:500 - 1:2000

**Validations** 

Western blot - MMP13 Polyclonal Antibody

Western blot analysis of extracts of various cell lines, using at 1:1000 dilution. Secondary antibody: HRP Goat Anti-Rabbit IgG (H+L) at 1:10000 dilution. Lysates/proteins: 25ug per lane. Blocking buffer: 3% nonfat dry milk in TBST. Detection: ECL Enhanced Kit . Exposure time: 90s.